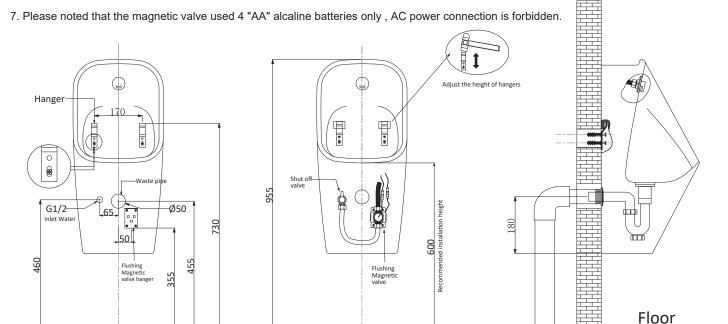

## **Installation Instructions**

Item: 588.82.426

## Wall hung urinal with sensor

- 1. First, Use only one screw to fix the hangers on the wall as the drawing mark.
- 2. Second, fix the flushing magnetic valve on the position as below drawing.
- 3. Third, Hang up the urinal first and check if the waste outlet align with the waste pipe or not, if not align, adjust the drainage pipe, check again and use another screw to fix the hangers firmly.
- 4. Then fix sprayer end and gasket, connect magnetic valve and sprayer with flexible hose, connect angle valve and cable of sensor as well.
- 5. Hang up urinal with all spare parts assembled, check leakage.
- 6. Applied silicon sealant along external edge of the urinal.

## Notics :

- 1. The dimensions above are just for reference.
- 2. Recommended dimensions for installation only, please adjust according to actual situation.